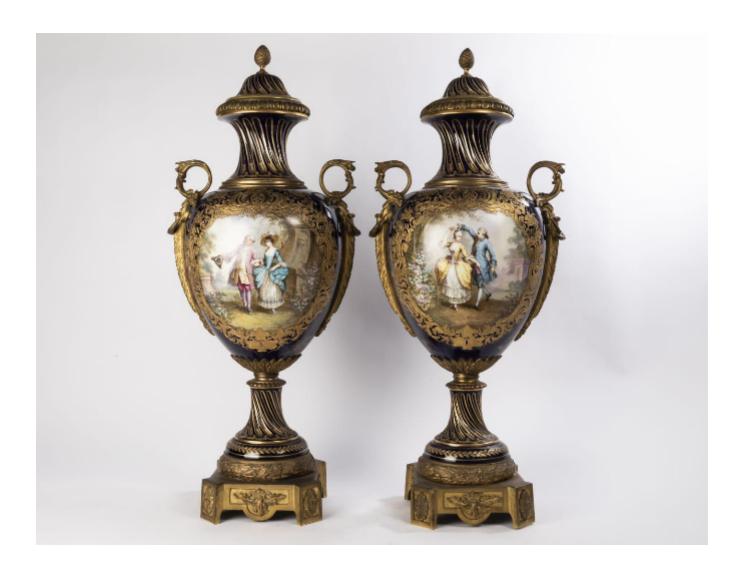

Pair of 19th Century French Sevres Style Vases

£28,000

REF: 1050

Height: 80 cm (31.5")

Width: 35 cm (13.8")

Depth: 25 cm (9.8")

## Description

Two large and impressive 19th century French Sevres style porcelain vases have a fascinating dark blue background. Each vase is placed on an octagonal base adorned with intricate designs. The front panel on each is hand painted to represent a romantic, dancing scene. A beautifully gilded, brushstroke border with leaves and plants enclose the frame of each painting. Gilt bronze handles are attached to the vase. A round, collared waist leads up to the dome shaped topper.