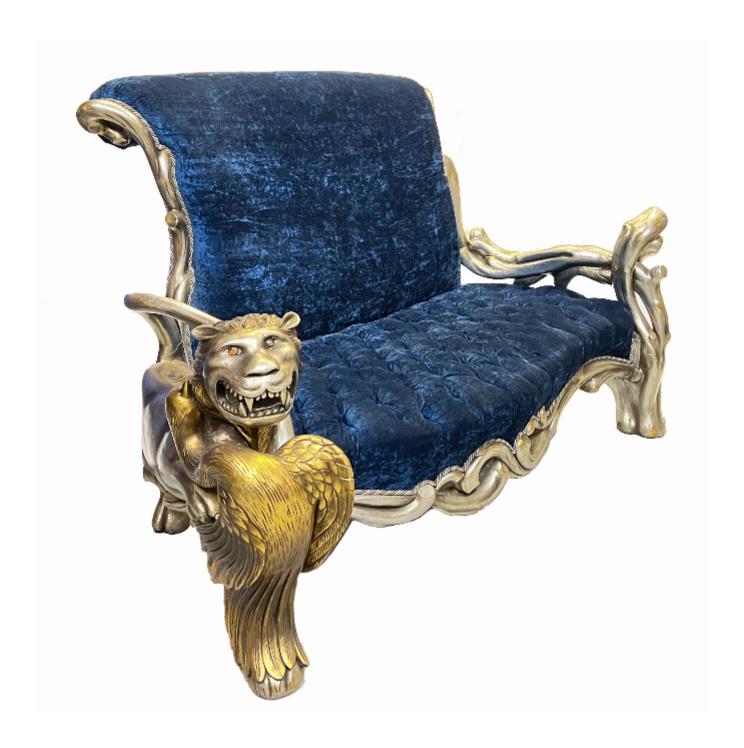

Stunning 20th Century Beech Wood Sofa with Dual Designs

£22,000

REF: 1341

Height: 122 cm (48")

Width: 190 cm (74.8")

Depth: 100 cm (39.4")

## Description

This stunning sofa features a blue velvet textile that is soft to the touch and adds a touch of luxury to any room. One side of the sofa features a playful design of lion and swan, while the other side features a more natural design of tree branches. Painted in a silver colour that adds a touch of sophistication. This sofa was made in the end of the 20th century and is constructed with high-quality beech wood for durability and stability. It's the perfect addition to any home and is sure to be a conversation starter.